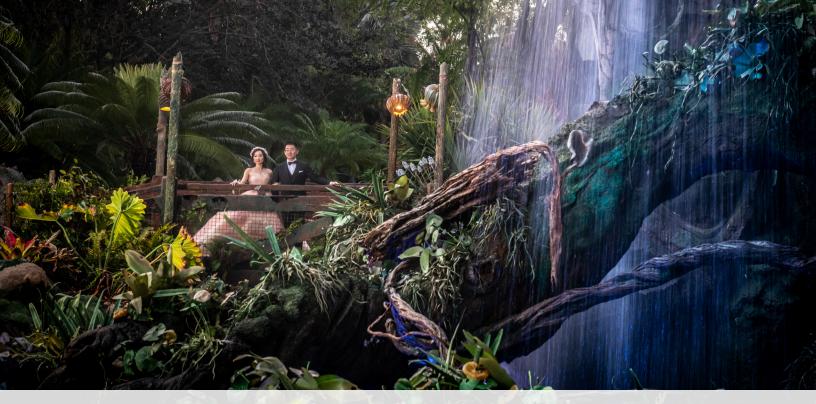

### DISNEY'S ANIMAL KINGDOM THEME PARK PORTRAIT SESSIONS \*

Nestle your portraits in the midst of the wild lands and exotic foliage of Disney's Animal Kingdom® Theme Park. The contrast of your beauty, set against a backdrop of adventure, is sure to create one-of-a-kind intrigue. Choose your adventure from one of two zones.

#### **ZONE 1**

 $\mbox{\sc Pandora}$  - World of Avatar, Discovery Island Trails,  $% \mbox{\sc Avatar}$  and the Tree of Life

#### ZONE 2

Tree of Life, Africa, Asia

Locations in the park are subject to availability based on Park Operations on the day of your portrait session and are not guaranteed. We must be clear of the park by a certain time. If you are late meeting your photographer, time may not be added to the end of the session and will come out of your one hour time frame.