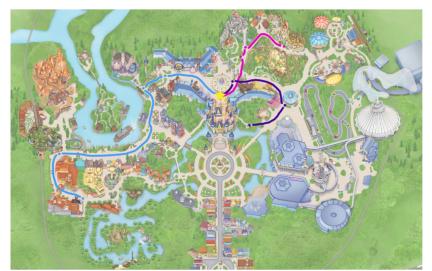

## MAGIC KINGDOM PARK PORTRAIT SESSIONS\*

For the Magic Kingdom session we offer three (3) route options all including the castle. We will be unable to go to any locations not on your designated route. We may not get to every location on your designated route, but will prioritize your top 2 locations on that route.

#### **ROUTE 1**

Cinderella Castle, Prince Charming Regal Carrousel, Mad Tea Party, Wishing Well

#### **ROUTE 2**

Cinderella Castle, Enchanted Tales with Belle, Be Our Guest, Under the Sea - Journey of the Little Mermaid

#### **ROUTE 3**

Cinderella Castle, Rapunzel Tower, Haunted Mansion, Tiana's Bayou Adventure, or Pirates of the Caribbean

Locations in the park are subject to availability based on Park Operations on the day of your portrait session and are not guaranteed. We must be clear of the park by a certain time. If you are late meeting your photographer, time may not be added to the end of the session and will come out of your one hour time frame. Your hour in the park includes any walk time or outfit changes.