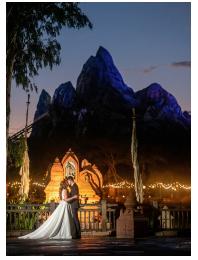

### DISNEY'S ANIMAL KINGDOM THEME PARK PORTRAIT SESSIONS \*

Nestle your portraits in the midst of the wild lands and exotic foliage of Disney's Animal Kingdom® Theme Park. The contrast of your beauty, set against a backdrop of adventure, is sure to create one-of-a-kind intrigue. Choose your adventure from one of two zones.

#### **ZONE 1**

 $\mbox{\sc Pandora}$  - World of Avatar, Discovery Island Trails,  $% \mbox{\sc Avatar}$  and the Tree of Life

#### ZONE 2

Tree of Life, Africa, Asia

Locations in the park are subject to availability based on Park Operations on the day of your portrait session and are not guaranteed. We must be clear of the park by a certain time. If you are late meeting your photographer, time may not be added to the end of the session and will come out of your one hour time frame.