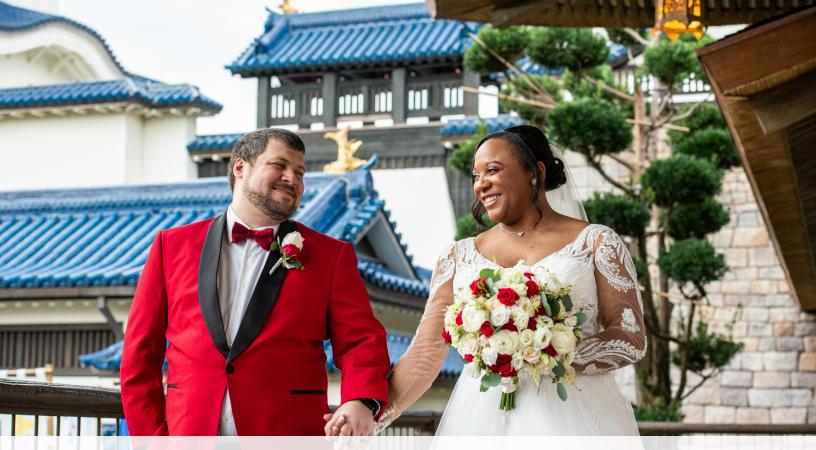

# **EPCOT PORTRAIT SESSIONS\***

Travel the globe in a moment's time or celebrate discovery and nature. Choose either the World Showcase route or the World Celebration route.

#### WORLD SHOWCASE (CHOOSE 2-3 COUNTRIES)

Mexico, Norway, China, Germany, Italy, The American Adventure, Japan, Morocco, France, United Kingdom, Canada