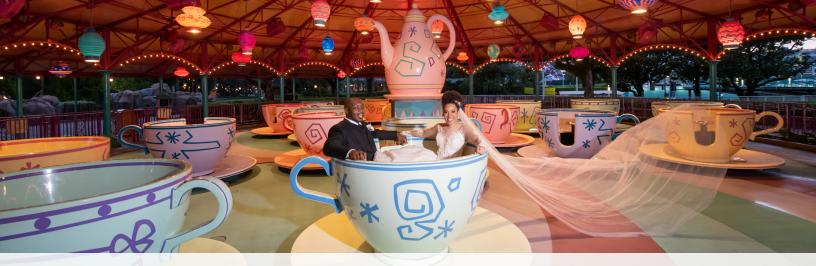

## MAGIC KINGDOM PARK PORTRAIT SESSIONS\*

For the Magic Kingdom session we offer three (3) route options all including the castle. We will be unable to go to any locations not on your designated route. We may not get to every location on your designated route, but will prioritize your top 2 locations on that route.

#### **ROUTE 1**

Cinderella Castle, Prince Charming Regal Carrousel, Mad Tea Party, Wishing Well

#### CAN I GO ON A RIDE TO GET PHOTOGRAPHS TAKEN?

Prince Charming Regal Carrousel, and Mad Tea Party may be available for us to photograph while you are on the attraction depending on Park Operations at Magic Kingdom on the day of your session. It is not guaranteed for us to be allowed on the attraction for photographs. If we are unable to get on the attraction, we may be able to photograph in front of the attraction depending on Park Operations. We are unable to get on any attractions at any of our other theme parks.