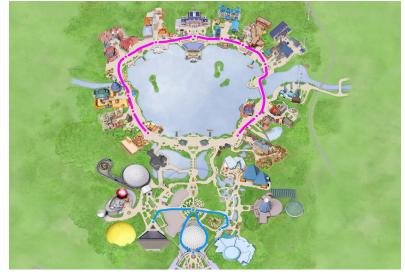

# **EPCOT PORTRAIT SESSIONS\***

Travel the globe in a moment's time or celebrate discovery and nature. Choose either the World Showcase route or the World Celebration route.

#### WORLD SHOWCASE (CHOOSE 2-3 COUNTRIES)

Mexico, Norway, China, Germany, Italy, The American Adventure, Japan, Morocco, France, United Kingdom, Canada

#### **WORLD CELEBRATION**

Spaceship Earth, Dreamers Point, Guardians of the Galaxy: Cosmic Rewind, or Journey of Water, Inspired by Moana

Locations in the park are subject to availability based on Park Operations on the day of your portrait session and are not guaranteed. We must be clear of the park by a certain time. If you are late meeting your photographer, time may not be added to the end of the session and will come out of your one hour time frame. Your hour in the park includes any walk time or outfit changes.