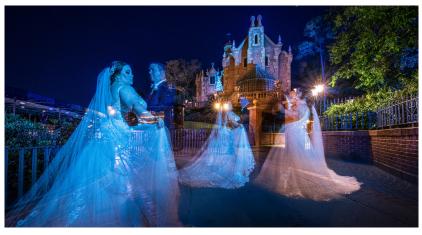

### A LA CARTE PREMIER PORTRAIT SESSIONS

From Cinderella Castle, to the Tree of Life, Sunset Boulevard or an Italian courtyard, you can select between one, or all four, Walt Disney World theme parks for your wedding photoshoot. Guided through some of the most iconic and immersive settings, you will not only enjoy the experience of a lifetime but have the most magical portraits to capture this special moment in time. Scheduled before the parks awaken, this magical package includes complimentary transportation to and from your Walt Disney World Resort.

#### **ROUTE 3**

Cinderella Castle, Rapunzel Tower, Haunted Mansion, Tiana's Bayou Adventure, or Pirates of the Caribbean

Locations in the park are subject to availability based on Park Operations on the day of your portrait session and are not guaranteed. We must be clear of the park by a certain time. If you are late meeting your photographer, time may not be added to the end of the session and will come out of your one hour time frame. Your hour in the park includes any walk time or outfit changes.