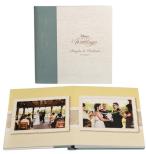

### ALBUMS

Immerse yourself in the romance of our exquisite album offerings. Beautifully capturing the essence of your Disney Fairy Tale Wedding in a tapestry of love and emotion. Choose from an array of styles to craft a cherished tale of your love.

Jasmine Album

The Jasmine Album comes with a leather cover in either white or black. The images inside are featured one per page in 6"x9" size.

Prices starting at \$575.

**Enchanted Album\*** 

The Enchanted Album features a faux leather or photo front cover with a faux leather spine, back cover, and matching display box. The inside has artful layout with classic design elements.