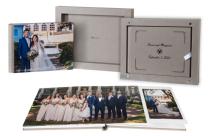

Jasmine Album

The Jasmine Album comes with a leather cover in either white or black. The images inside are featured one per page in 6"x9" size.

Prices starting at \$575.

**Enchanted Album\*** 

The Enchanted Album features a faux leather or photo front cover with a faux leather spine, back cover, and matching display box. The inside has artful layout with classic design elements.

Prices starting at \$1700.