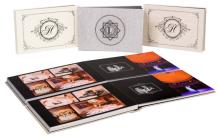

### ALBUMS

Immerse yourself in the romance of our exquisite album offerings. Beautifully capturing the essence of your Disney Fairy Tale Wedding in a tapestry of love and emotion. Choose from an array of styles to craft a cherished tale of your love.

Jasmine Album

The Jasmine Album comes with a leather cover in either white or black. The images inside are featured one per page in 6"x9" size.

Prices starting at \$575.

**Enchanted Album\*** 

The Enchanted Album features a faux leather or photo front cover with a faux leather spine, back cover, and matching display box. The inside has artful layout with classic design elements.