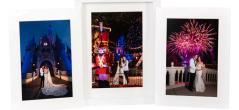

### **Removeable Back Framed Print**

This frame has space for up to 3 matted prints. The back panel of the frame is removeable so you can alternate the dipayed image. This framed print comes ready to hang.