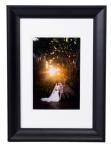

### Framed Metallic Print

Printed on photo paper with a metallic finish, this print truly glows. The Framed Metallic Print is available in a framed size of 22"x28" and comes ready to hang.