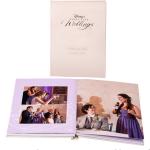

### ALBUMS

Immerse yourself in the romance of our exquisite album offerings. Beautifully capturing the essence of your Disney Fairy Tale Wedding in a tapestry of love and emotion. Choose from an array of styles to craft a cherished tale of your love.

Jasmine Album

The Jasmine Album comes with a leather cover in either white or black. The images inside are featured one per page in 6"x9" size.

Prices starting at \$575.

**Enchanted Album\*** 

The Enchanted Album features a faux leather or photo front cover with a faux leather spine, back cover, and matching display box. The inside has artful layout with classic design elements.

Prices starting at \$1700.