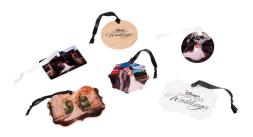

#### **Ornaments**

Our wood or metal Ornaments provide the perfect keepsake for your event. Your choice of image, material, and logo make this customizable to your style.

Prices starting at \$200 for a bundle of 5.

### **Keepsake Boxes**

From a USB to a 6" x 8" box, what will you put in your Keepsake Box? Choose a printed image or an engraved Disney's Fairy Tale Weddings logo on the lid.

Prices starting at \$125.

**Wood Prints** 