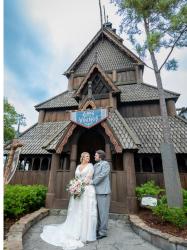

## MAGIC KINGDOM PARK PORTRAIT SESSIONS\*

For the Magic Kingdom session we offer three (3) route options all including the castle. We will be unable to go to any locations not on your designated route. We may not get to every location on your designated route, but will prioritize your top 2 locations on that route.

#### **ROUTE 1**

Cinderella Castle, Prince Charming Regal Carrousel, Mad Tea Party, Wishing Well