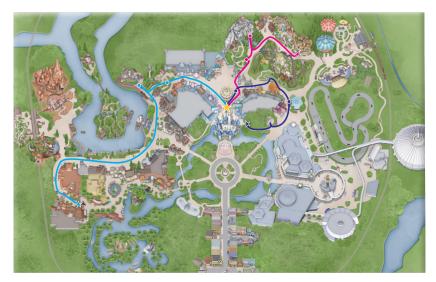

## MAGIC KINGDOM PARK PORTRAIT SESSIONS\*

For the Magic Kingdom session we offer three (3) route options all including the castle. We will be unable to go to any locations not on your designated route. We may not get to every location on your designated route, but will prioritize your top 2 locations on that route.

#### **ROUTE 1**

Cinderella Castle, Prince Charming Regal Carrousel, Mad Tea Party, Wishing Well

#### **ROUTE 2**

Cinderella Castle, Enchanted Tales with Belle, Be Our Guest, Under the Sea - Journey of the Little Mermaid

### **ROUTE 3**

Cinderella Castle, Rapunzel Tower, Haunted Mansion, Pirates of the Caribbean

Locations in the park are subject to availability based on Park Operations on the day of your portrait session and are not guaranteed. We must be clear of the park by a certain time. If you are late meeting your photographer, time may not be added to the end of the session and will come out of your one hour time frame. Your hour in the park includes any walk time or outfit changes.