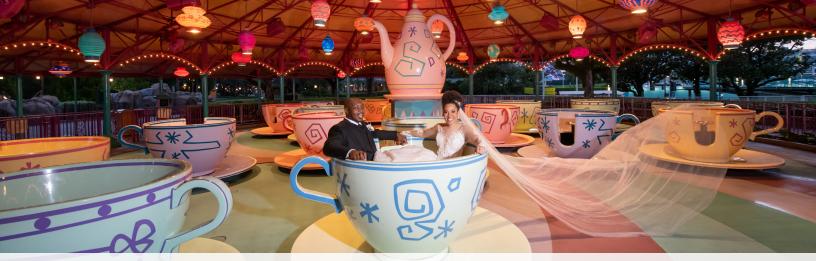

#### **ROUTE 1**

Cinderella Castle, Prince Charming Regal Carrousel, Mad Tea Party, Wishing Well

#### CAN I GO ON A RIDE TO GET PHOTOGRAPHS TAKEN?

Prince Charming Regal Carrousel, and Mad Tea Party may be available for us to photograph while you are on the attraction depending on Park Operations at Magic Kingdom on the day of your session. It is not guaranteed for us to be allowed on the attraction for photographs. If we are unable to get on the attraction, we may be able to photograph in front of the attraction depending on Park Operations. We are unable to get on any attractions at any of our other theme parks.